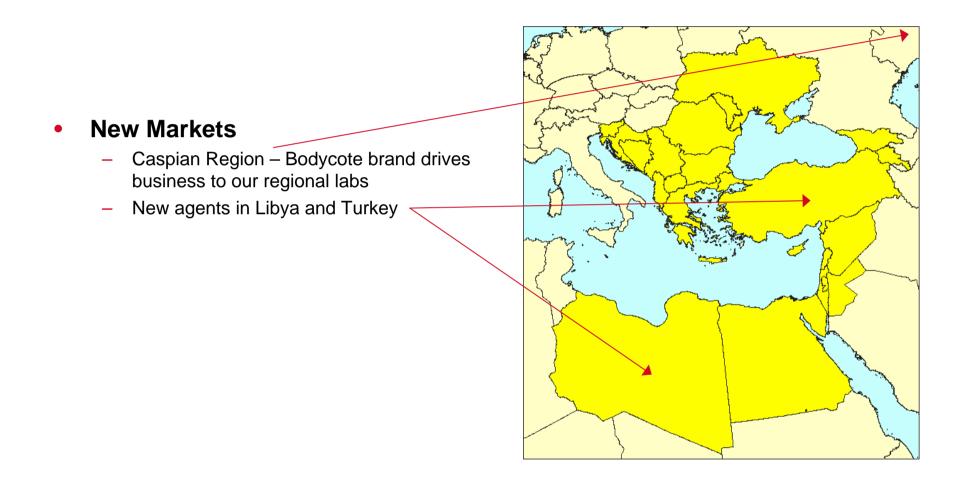

#### • New Outsource Projects

- Middle East
  - 6 permanent laboratories
  - 9 site laboratories
  - New Projects e.g. Burj Tower Dubai