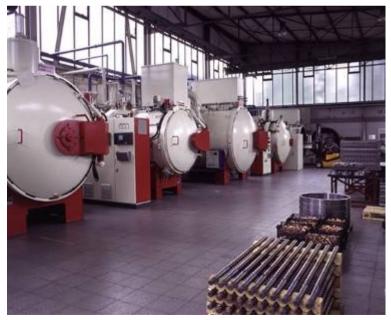

# **Growing HIP**

#### • Densal<sup>®</sup> II

- Volume automotive sector
- Now attractive for volume production of cast aluminium automotive components
- Additional capacity for Germany to support new model and engine programmes