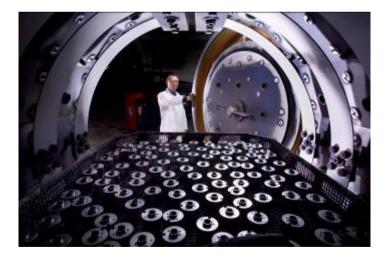

#### • Densal<sup>®</sup> II

- Volume automotive sector
- Now attractive for volume production of cast aluminium automotive components
- Additional capacity for Germany to support new model and engine programmes